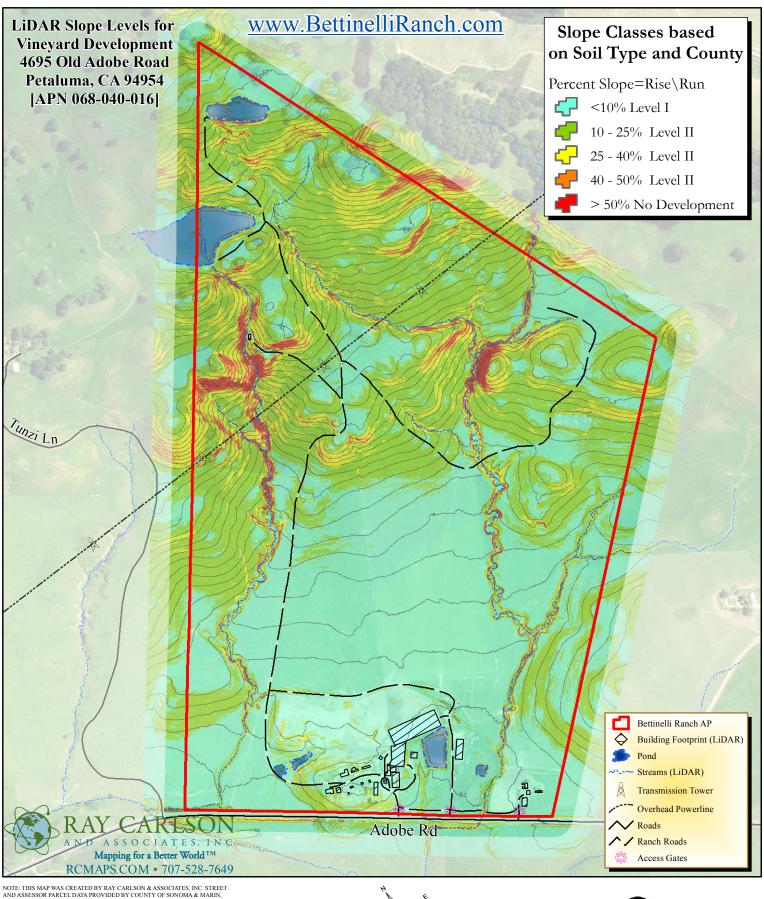

NOTE: THIS MAP WAS CREATED BY RAY CARLSON & ASSOCIATES, INC. STREET AND ASSESSOR PARCEL DATA PROVIDED BY COUNTY OF SONOMA & MARIN, SUBJECT TO STANDARD CONDITIONS.

ANY BOUNDARY SHOWN IS STRICTLY FOR REFERENCE PURPOSES ONLY. BOUNDARY LINES SHOWN HAVE NOT BEEN VERIFIED AND/OR SURVEYED. NO LIABILITY IS ASSUMED OR IMPLIED FOR THE LOCATION OF BOUNDARY LINES OR THE ACCURACY OF ACREAGE FIGURES HEREON. USE OF THIS PRODUCT IS COVERED BY COPYRIGHT LAWS.

RAY CARLSON & ASSOCIATES, INC. IS TO BE HELD HARMLESS FOR ANY AND ALL DISCREPANCIES OF DISTANCE AND GRAPHIC DISTORTION RELATING TO THE USE AND DEPENDENCE UPON THIS REPRESENTATION.

SOIL DATA PER USDA. NATURAL RESOURCES CONSERVATION SERVICE.

THIS MAP IS AN ENLARGEMENT OF SMALLER-SCALE DATASETS.

karl@bundesen.com 707-769-7100