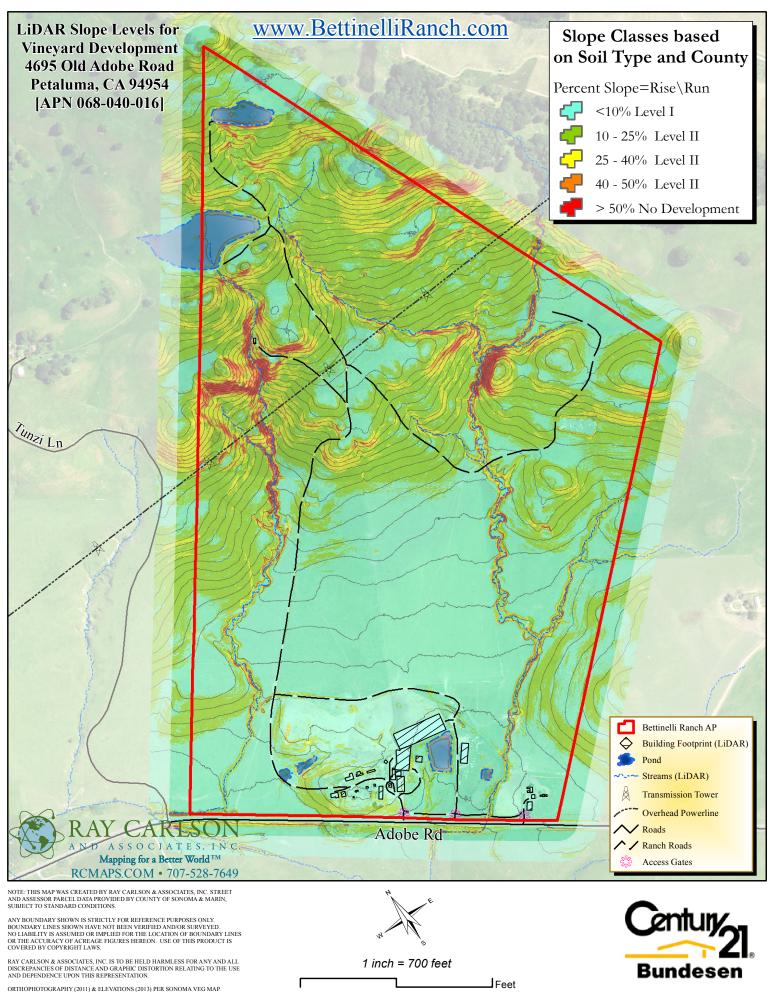

SOIL DATA PER USDA. NATURAL RESOURCES CONSERVATION SERVICE.

THIS MAP IS AN ENLARGEMENT OF SMALLER-SCALE DATASETS.

1 inch = 700 feet

©March 28, 2017 JOB NO. 2015-016-BundesenC21-Bettinelli Ranch

700

0

350

Feet