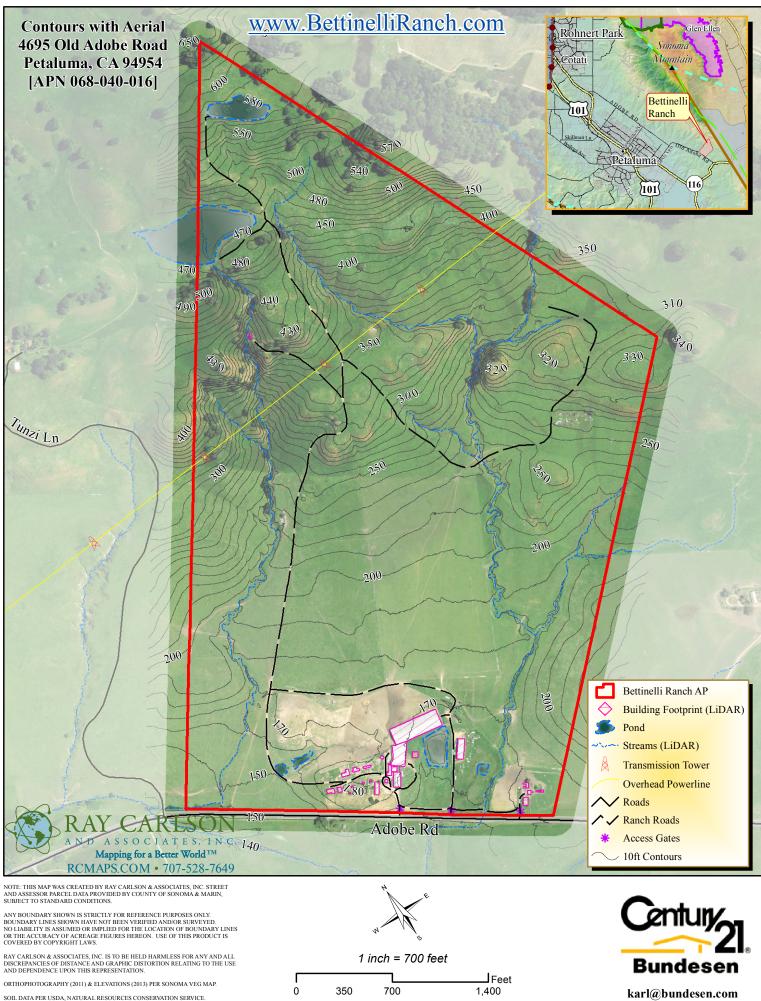

THIS MAP IS AN ENLARGEMENT OF SMALLER-SCALE DATASETS.

©March 27, 2017 JOB NO. 2015-016-BundesenC21-Bettinelli Ranch

karl@bundesen.com 707-769-7100





THIS MAP IS AN ENLARGEMENT OF SMALLER-SCALE DATASETS.

©March 28, 2017 JOB NO. 2015-016-BundesenC21-Bettinelli Ranch

707-769-7100



ANY BOUNDARY SHOWN IS STRICTLY FOR REFERENCE PURPOSES ONLY. BOUNDARY LINES SHOWN HAVE NOT BEEN VERIFIED AND/OR SURVEYED. NO LIABILITY IS ASSUMED OR IMPLIED FOR THE LOCATION OF BOUNDARY LINES OR THE ACCURACY OF ACREAGE FIGURES HEREON. USE OF THIS PRODUCT IS COVERED BY COPYRIGHT LAWS.

RAY CARLSON & ASSOCIATES, INC. IS TO BE HELD HARMLESS FOR ANY AND ALL DISCREPANCIES OF DISTANCE AND GRAPHIC DISTORTION RELATING TO THE USE AND DEPENDENCE UPON THIS REPRESENTATION.

ORTHOPHOTOGRAPHY (2011) & ELEVATIONS (2013) PER SONOMA VEG MAP.

SOIL DATA PER USDA. NATURAL RESOURCES CONSERVATION SERVICE.

THIS MAP IS AN ENLARGEMENT OF SMALLER-SCALE DATASETS.



1 inch = 700 fe