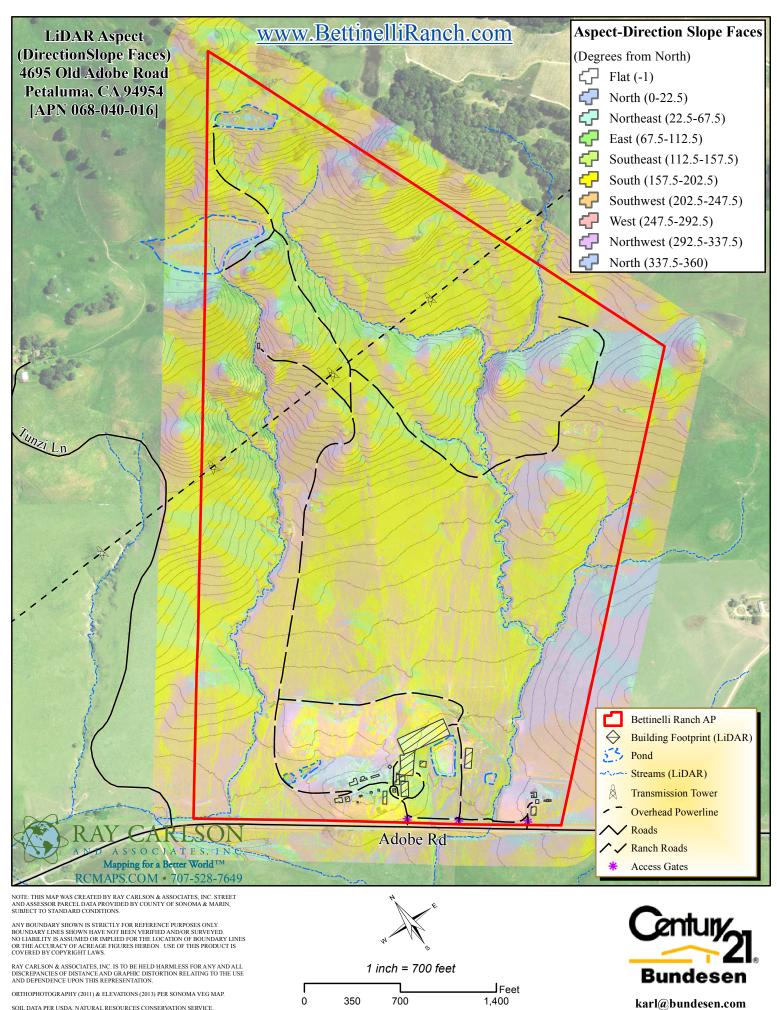

1,400

karl@bundesen.com 707-769-7100

ORTHOPHOTOGRAPHY (2011) & ELEVATIONS (2013) PER SONOMA VEG MA SOIL DATA PER USDA. NATURAL RESOURCES CONSERVATION SERVICE.

THIS MAP IS AN ENLARGEMENT OF SMALLER-SCALE DATASETS.

©March 28, 2017 JOB NO. 2015-016-BundesenC21-Bettinelli Ranch

700

1,400

350

0

karl@bundesen.com 707-769-7100

THIS MAP IS AN ENLARGEMENT OF SMALLER-SCALE DATASETS.

©March 28, 2017 JOB NO. 2015-016-BundesenC21-Bettinelli Ranch