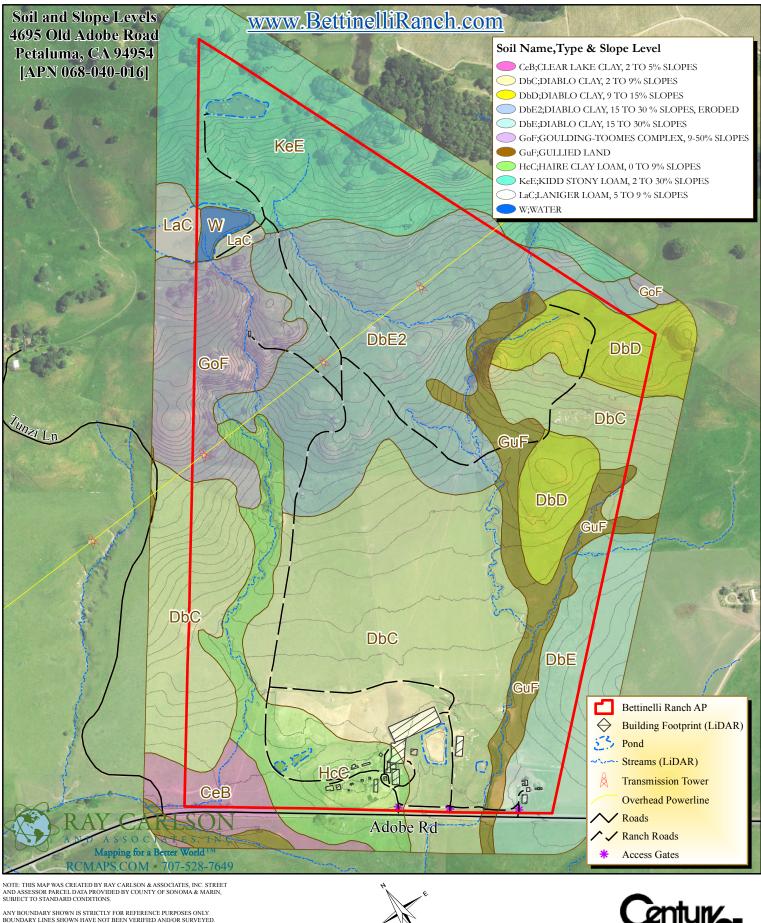

SOIL DATA PER USDA. NATURAL RESOURCES CONSERVATION SERVICE.

THIS MAP IS AN ENLARGEMENT OF SMALLER-SCALE DATASETS.

1 inch = 700 feet

©March 28, 2017 JOB NO. 2015-016-BundesenC21-Bettinelli Ranch

700

0

350

Feet