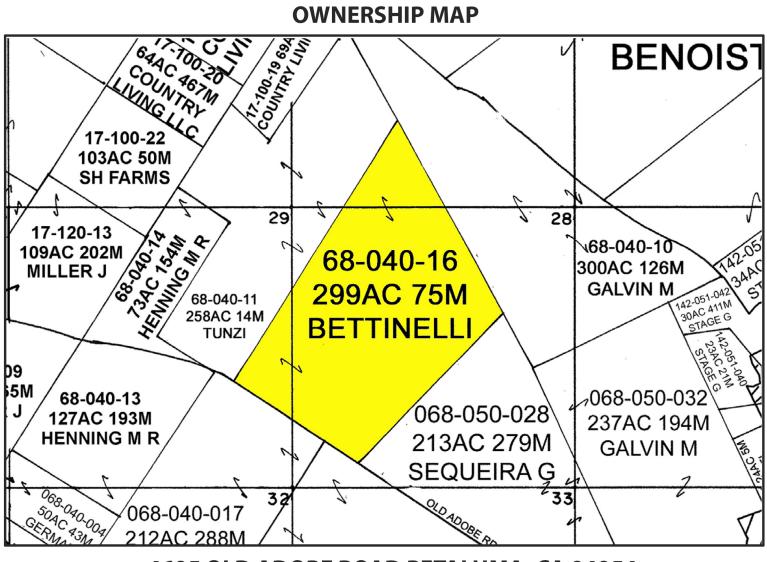

ELEVATIONS (2013) PER SONOMA VEG MAP.

SOIL DATA PER USDA. NATURAL RESOURCES CONSERVATION SERVICE.

THIS MAP IS AN ENLARGEMENT OF SMALLER-SCALE DATASETS.



1 inch = 700 feet

©March 28, 2017 JOB NO. 2015-016-BundesenC21-Bettinelli Ranch

700

0

350

Feet

1,400



karl@bundesen.com 707-769-7100



ORTHOPHOTOGRAPHY (2011) & ELEVATIONS (2013) PER SONOMA VEG MA SOIL DATA PER USDA. NATURAL RESOURCES CONSERVATION SERVICE.

THIS MAP IS AN ENLARGEMENT OF SMALLER-SCALE DATASETS.

©March 28, 2017 JOB NO. 2015-016-BundesenC21-Bettinelli Ranch

700

1,400

350

0

karl@bundesen.com 707-769-7100



THIS MAP IS AN ENLARGEMENT OF SMALLER-SCALE DATASETS.

©March 28, 2017 JOB NO. 2015-016-BundesenC21-Bettinelli Ranch

707-769-7100



©March 28, 2017 JOB NO. 2015-016-BundesenC21-Bettallini Ranch

Miles



4695 OLD ADOBE ROAD PETALUMA, CA 94954

## PARCEL MAP



4695 OLD ADOBE ROAD PETALUMA, CA 94954