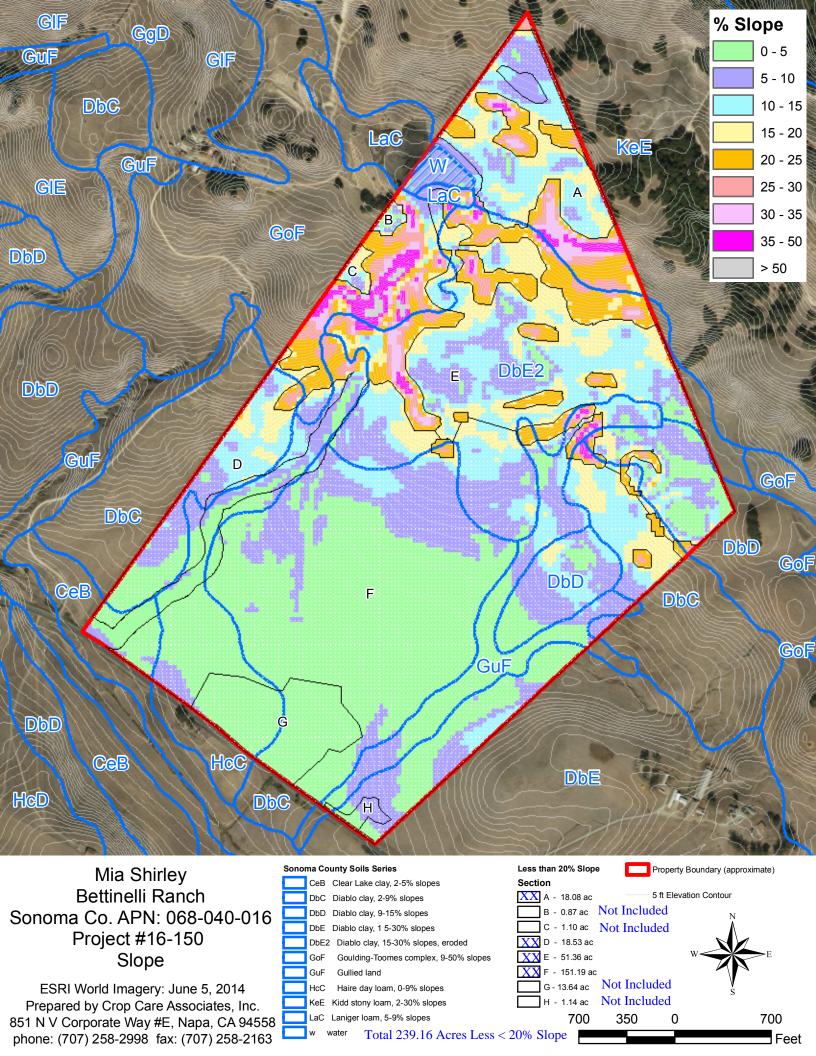

SOIL DATA PER USDA. NATURAL RESOURCES CONSERVATION SERVICE.

THIS MAP IS AN ENLARGEMENT OF SMALLER-SCALE DATASETS.

1 inch = 700 feet

©March 28, 2017 JOB NO. 2015-016-BundesenC21-Bettinelli Ranch

700

0

350

Feet