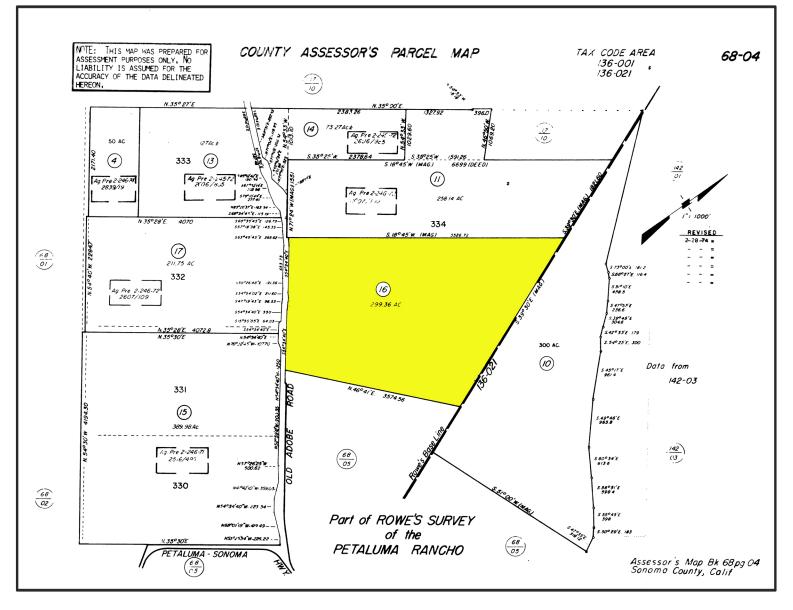

. NATURAL RESOURCES CONSERVATION SERVICE.

THIS MAP IS AN ENLARGEMENT OF SMALLER-SCALE DATASETS.



1 inch = 700 feet

©March 28, 2017 JOB NO. 2015-016-BundesenC21-Bettinelli Ranch

700

0

350

Feet

1,400



karl@bundesen.com 707-769-7100



ORTHOPHOTOGRAPHY (2011) & ELEVATIONS (2013) PER SONOMA VEG MA SOIL DATA PER USDA. NATURAL RESOURCES CONSERVATION SERVICE.

THIS MAP IS AN ENLARGEMENT OF SMALLER-SCALE DATASETS.

©March 28, 2017 JOB NO. 2015-016-BundesenC21-Bettinelli Ranch

700

1,400

350

0

karl@bundesen.com 707-769-7100



THIS MAP IS AN ENLARGEMENT OF SMALLER-SCALE DATASETS.

©March 28, 2017 JOB NO. 2015-016-BundesenC21-Bettinelli Ranch

707-769-7100



©March 28, 2017 JOB NO. 2015-016-BundesenC21-Bettallini Ranch

Miles



4695 OLD ADOBE ROAD PETALUMA, CA 94954

## PARCEL MAP



4695 OLD ADOBE ROAD PETALUMA, CA 94954